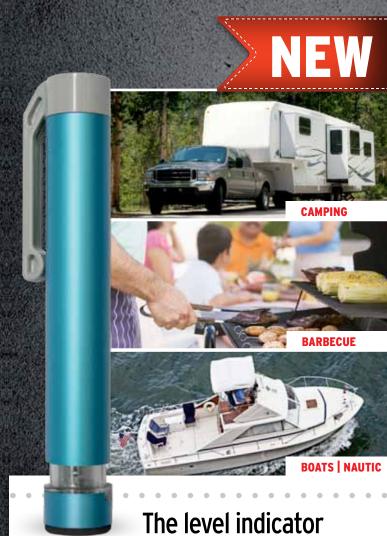

## The level indicator for gas cylinders

The universal GASLEVEL® from Gaslock is the ideal accessory for camping, barbecues, handicrafts and for the use of gaspowered outdoor heaters. In seconds it will display the fill levels in standard commercial 20lbs propane or butane cylinders.