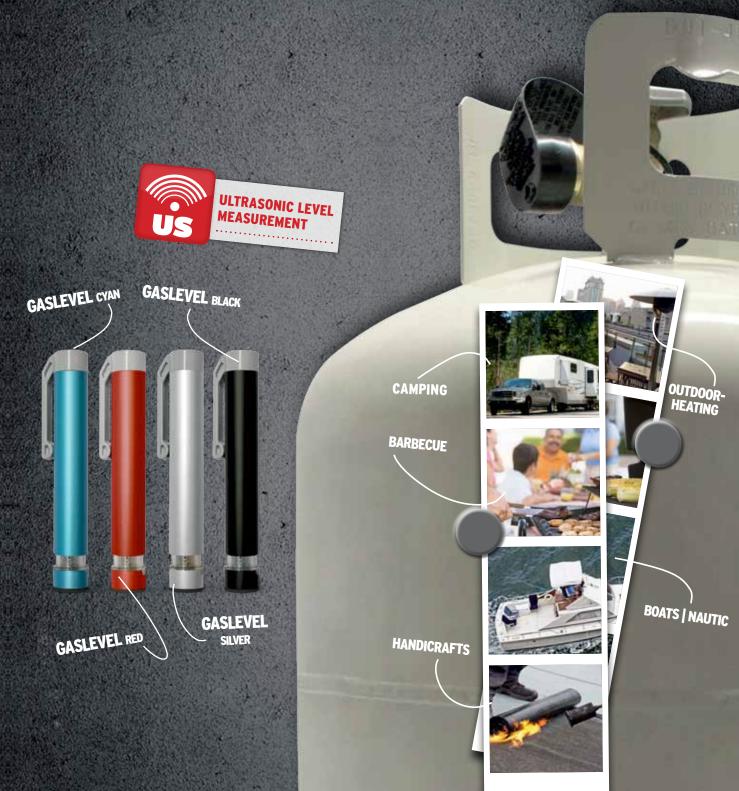

## Your advantages

- anodized aluminum housing
- ultrasonic level measurement
- made in Germany
- dimensions Ø 0.6" / length 4.5"
- level indicator works in seconds
- easy to operate
- optimal use of your gas cylinder
- the indicator light will change from red to green and vice-versa to show the gas level

## The level indicator for gas cylinders

The universal GASLEVEL® from Gaslock is the ideal accessory for camping, barbecues, handicrafts and for the use of gaspowered outdoor heaters. In seconds it will display the fill levels in standard commercial 20lbs propane or butane cylinders.