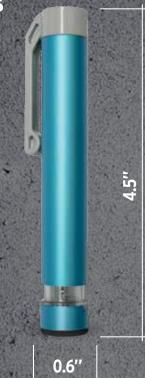

## Your advantages

- anodized aluminum housing
- ultrasonic level measurement
- made in Germany
- dimensions Ø 0.6" / length 4.5"
- level indicator works in seconds
- easy to operate
- optimal use of your gas cylinder
- the indicator light will change from red to green and vice-versa to show the gas level