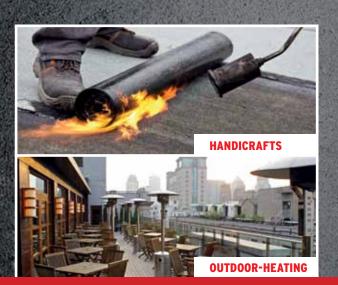

## The level indicator for gas cylinders

The universal GASLEVEL® from Gaslock is the ideal accessory for camping, barbecues, handicrafts and for the use of gaspowered outdoor heaters. In seconds it will display the fill levels in standard commercial 20lbs propane or butane cylinders.