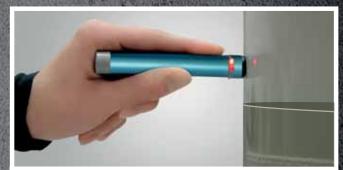

## And this is how it works:

Just push the Gaslevel® onto the surface of the gas cylinder in vertical motion. Repeat the procedure along the cylinder. The indicator light will change from red to green and viceversa to show the gas level in the cylinder.

IN THE EMPTY SECTION: RED INDICATOR