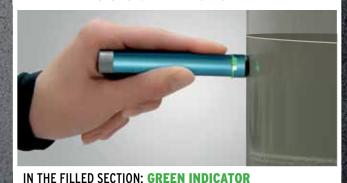

## And this is how it works:

Just push the Gaslevel® onto the surface of the gas cylinder in vertical motion. Repeat the procedure along the cylinder. The indicator light will change from red to green and viceversa to show the gas level in the cylinder.

IN THE EMPTY SECTION: RED INDICATOR