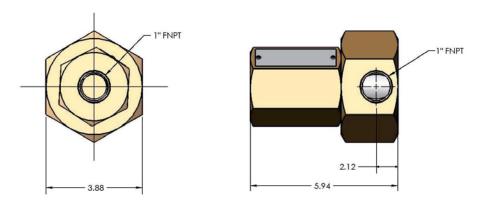

Product Bulletin AC21210

| Title:      | Economy Valve Performance Data |
|-------------|--------------------------------|
| Product:    | Economy Valve, P/N 41051       |
| Issue Date: | February 12, 2010              |

| Maximum flow capacity, vapor: |                        |
|-------------------------------|------------------------|
| Pressure Rating:              | 250 psig (17.6 kg/cm2) |
| Shipping Weight:              | 11lbs (5 kg)           |