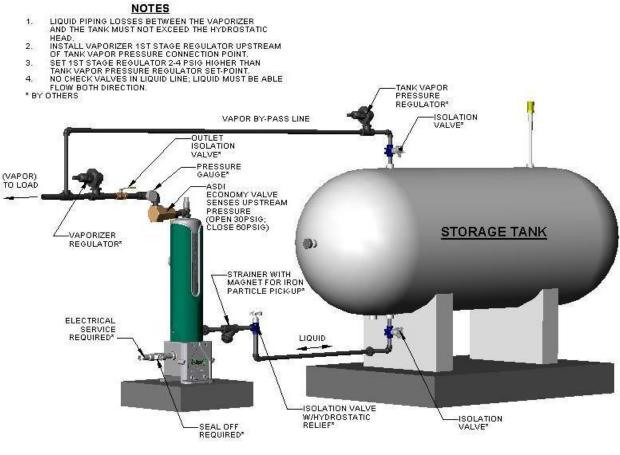

A typical installation diagram is provided below for general installation reference. It is important to note that for proper operation the vaporizer regulator must be set for a higher discharge pressure than the tank vapor pressure regulator.

## TYPICAL INSTALLATION w/ ELECTRIC VAPORIZER

At Algas-SDI we are committed to continuous improvement and customer satisfaction. If you have any questions regarding this bulletin or have an improvement suggestion you would like to make, please write or phone Customer Service.